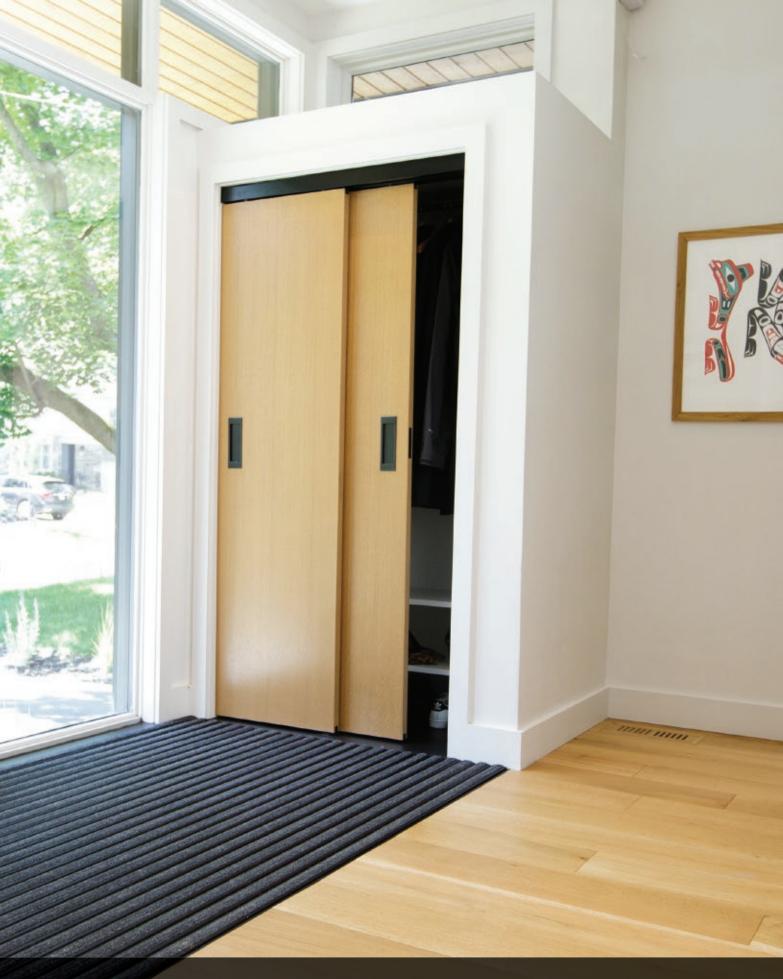

## **BYPASS SYSTEMS**

C-500 Up to 125 lbs. [57 kg] per door For 1-3/4" [44.5 mm] thick doors

These hangers come with our precision ball bearing, nylon tire wheels. Features vertical adjustment by threaded door top plate and locknut.

Perfect for your closet applications.

How to Specify/Order:

Kit Code: C-500 x [track length] 2DR KIT Kit Code: C-538 x [track length] 2DR KIT **Optional Fascia Kit Code:** C-500F x [track length] 2DR KIT Optional Fascia Kit Code: C-538F x [track length] 2DR KIT **Note:** [track length] = door width x 2 (for 2 door kits)