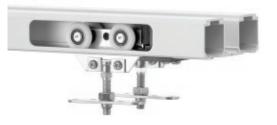

## **BYPASS SYSTEMS**

C-500 Up to 125 lbs. [57 kg] per door For 1-3/4" [44.5 mm] thick doors

These hangers come with our precision ball bearing, nylon tire wheels. Features vertical adjustment by threaded door top plate and locknut.