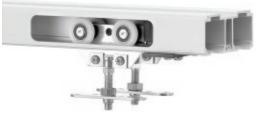

## **TOP MOUNT HANGERS**

C-538 Up to 125 lbs. [57 kg] per door For 1-3/8" [34.9 mm] thick doors